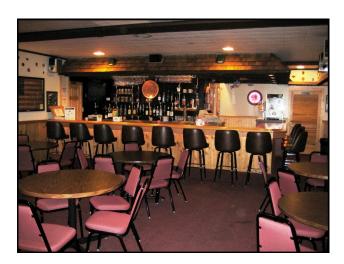

## **Upper Hall and Bar**

The Rose Harms Post's beautiful upper hall is bright and yet has a wonderful warm feeling. We have both 3x8 rectangular and 8 foot round tables. The hall can seat approximately 150 people, depending on which tables you prefer. All of our chairs are cushioned for your guests comfort.

We have a separate walk-through room for the use of your caterer. This set up allows you to efficiently serve food without disrupting guests in the hall.

The upper horseshoe shaped bar is fully stocked and can seat 25 people. Our drink prices are very reasonable plus you can order 1/2 barrels of the beer of your choice.