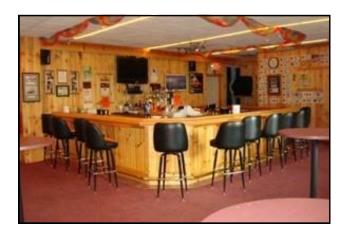

We have a separate walk-through room for the use of your caterer. This set up allows you to efficiently serve food without disrupting guests in the hall.

The upper horseshoe shaped bar is fully stocked and can seat 25 people. Our drink prices are very reasonable plus you can order 1/2 barrels of the beer of your choice.

The lower hall can seat approximately 50 people and has a fully stocked bar. The lower level also has a well equipped kitchen for your use. The kitchen counter can be closed off when not in use. There is additional parking behind the post for easy access to the lower hall.