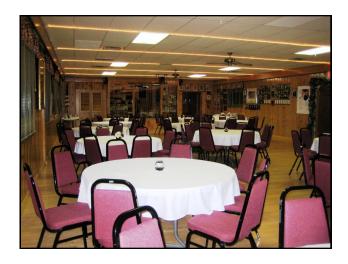

## **Upper Hall and Bar**

The Rose Harms Post's beautiful upper hall is bright and yet has a wonderful warm feeling. We have both 3x8 rectangular and 8 foot round tables. The hall can seat approximately 150 people, depending on which tables you prefer. All of our chairs are cushioned for your guests comfort.

We have a separate walk-through room for the use of your caterer. This set up allows you to efficiently serve food without disrupting guests in the hall.

The upper horseshoe shaped bar is fully stocked and can seat 25 people. Our drink prices are very reasonable plus you can order 1/2 barrels of the beer of your choice.