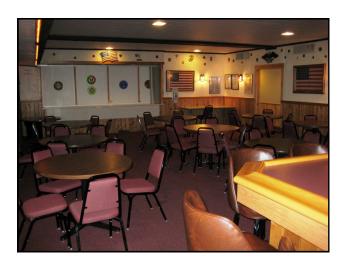

The lower hall can seat approximately 50 people and has a fully stocked bar. The lower level also has a well equipped kitchen for your use. The kitchen counter can be closed off when not in use. There is additional parking behind the post for easy access to the lower hall.

## Lower Hall and Bar